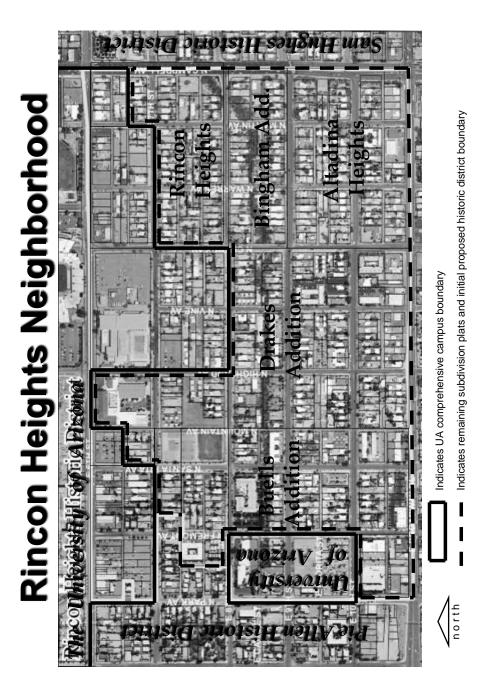

#### SUMMARY OF DESCRIPTION

The Rincon Heights Historic District is located in central Tucson approximately one-half mile east of downtown and immediately south of the University of Arizona. It is primarily a residential neighborhood characterized by a grid-iron pattern of wide streetscapes encompassing five historic subdivisions: Buell's Addition (1881), Drake's Addition (1882), Rincon Heights Addition (1887), Altadina Heights Addition (1902), and the Bingham Addition (1905). The overarching name of Rincon Heights was adopted reflecting the name of the neighborhood association that was established in 1987. While the neighborhood is generally bounded on the north by Sixth Street, the east by Campbell Avenue, the south by Broadway Boulevard, and the west by Fremont Avenue, the delineation of the Rincon Heights Historic District's northern boundary is a jagged edge defined by the University of Arizona's comprehensive campus boundary and articulated in a 1996 Memorandum of Understanding (MOU) between the university and the neighborhood. Within the Rincon Heights Historic District there are 490 properties, of which 280 (57%) are considered contributing properties and 210 (43%) are considered non-contributing properties. The unique character of the neighborhood is derived from the combined uniformity of its streetscape and varied single- and multi-family residential building types and styles reflecting three distinct periods of development and relationship with the University of Arizona.

The approximate boundaries of the neighborhood are Sixth Street on the north, Campbell Avenue on the east, Broadway Boulevard on the south, and Fremont Avenue on the west. The Rincon Heights Historic District's precise northern boundary is a jagged edge defined by the University of Arizona's comprehensive campus boundary, which was articulated in a 1996 MOU between the university and the neighborhood.

Rincon Heights is surrounded by two National Register historic districts, Pie Allen to the west and Sam Hughes to the east, and is bound by the University of Arizona to the north and the Miles neighborhood to the south. Rincon Heights encompasses five historic subdivisions: Buell's Addition (1881), Drake's Addition (1882), Rincon Heights Addition (1887), Altadina Heights Addition (1902), and the Bingham Addition (1905). The original northern boundaries of Buell's Addition, Drakes Addition, and Rincon Heights Addition each extended north of Sixth Street and abutted the University of Arizona campus whose southern boundary expanded from its original location at 4<sup>th</sup> Street to eventually cross over and dominate the Sixth Street streetscape. The overarching name of Rincon Heights was adopted reflecting the name of the neighborhood association that was established in 1987.

Buell's Addition (1881), located at the far west of the neighborhood and bounded by Mountain Avenue on the east is characterized by two types of block layouts. Blocks with two mid-block alleys similar to the contemporaneous Armory Park and Pie Allen historic districts are associated with railroad housing. More than simply utilitarian alleys, these minor streets were platted with smaller (50' x 50'), north-south-oriented lots and typically sited smaller houses than the (50' x 100') lots on principal streets. One variation demonstrates mid-block lots of medium depth (50' x 100'), oriented east-west to face a principal street. A second block type includes a mid-block alley with correspondingly deeper lots (50' x 150'). In some cases, such lots have been subsequently split to provide an alley-facing property and house.

Drakes Addition (1882), bounded by Cherry Avenue on the east, is located directly east of Buell's Addition. It has a third type of block layout characterized by an absence of alleys, with most lots having medium depth (50' x 100'). These lots are typically oriented north-south, with thinner (40' wide) east-west-oriented mid-block lots for single-family housing units, and wider (80' wide) lots for multi-family housing units.

Bounded by Cherry Avenue on the west and Campbell Road on the east, Rincon Heights (1887), Bingham Addition (1905), and Altadina Heights (1902) are each smaller than the other subdivisions of the Rincon Heights Historic District, but together they are equivalent in size to each of Buell's Addition and Drakes Addition. Historically, Rincon Heights extend north of Sixth Street to Third Street and abutted the eastern boundary of the university. All three of these subdivisions are defined by the two-alley block layout with east-west-oriented mid-block parcels, none of which face the alleys. In Rincon Heights, the mid-block parcels have an additional north-south alley splitting the block even more. Lot sizes vary slightly, but are of medium width and depth, with thinner and deeper mid-block variations as seen in the earlier subdivisions. Interestingly, the east-west street alignment is slightly shifted southward in these three subdivisions, one of the only perceptible indications of moving from one subdivision to another in the Rincon Heights historic district.

#### District Boundary

The perceptual boundary of the Rincon Heights neighborhood reflects its historic composite boundary: Sixth Street on the north, Campbell on the east, Park on the west, and Broadway on the south (see Figure 1, Additional Information). Over the course of the last 25 years, the University of Arizona development on the north and west has encroached this perceptual boundary. In addition, the gerrymandered eastern boundary the Pie Allen Historic District has also encroached the perceptual neighborhood boundary of Park Avenue on the west. The proposed Rincon Heights Historic District boundary (see Figure 2, Additional Information), reflects the 1985 Memorandum Of Understanding (MOU)