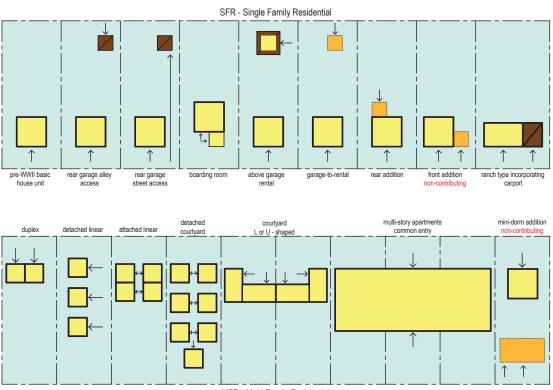

As seen in the 1900 to 1950 Sanborn maps, lot size and building placement evolved to reflect the emerging influence of the automobile on subdivision layout and residential architecture, chronologically:

- single building set to the front of a narrow, deep lot with no accommodation of the automobile;
- single building set to the front of a narrow, deep lot with an outbuilding facing the alley;
- single building set to the front of a wider, deep lot with a driveway to the side of the house accessing the outbuilding in the rear of the property (often with doors facing both the street and alley);
- single building set to the front of a wide, shorter lot with a driveway to the side of the house accessing a streetfacing garage building moved to the middle of the lot (and sometimes connected by a wall to the house);
- single building with an integrated carport facing the street reflecting the ranch housing typology where the car is fully incorporated in the street facade.

#### **Residential Properties**

The vast majority of Rincon Heights' properties (411 or 84%) are low-density residential types positioned at the front and center of narrow rectangular lots with the principal facade facing the narrow street frontage. Rincon Heights Historic District front yards have a uniform front setback with plantings, many with low retaining walls to mark the change of elevation from the street to the plane of the house footprint. Housing types evolved over distinct time periods (see Section 8) with single-family representing the majority. Other residential types, including single-family with boarding room, duplex dwelling units, and multi-family structures, reflect the need for rental dwellings as the student population at the University of Arizona increased. Single-story multi-family units, often arranged around a courtyard, contribute to and remain compatible with the historic character of the district. Many original detached garages and outbuildings located at the back of lots survive in the district; some have been converted to additional housing units, often for students. While multi-family residential units prior to World War II were small, boxy, detached "casitas" around a linear courtyard, those after World War II are more often attached rectangular buildings facing one another across a center courtyard, thus presenting side elevations rather than front facades to the street. Beginning in 1970 (directly after the assigned period of significance), multi-story apartment blocks began to appear as a separate residential building type. While the apartment towers are a continuation in the historic evolution of housing types and reflect the continued influence of the University of Arizona occupancy patterns in Rincon Heights, their height and land use density pattern drastically alters the historically low-density character of the neighborhood.