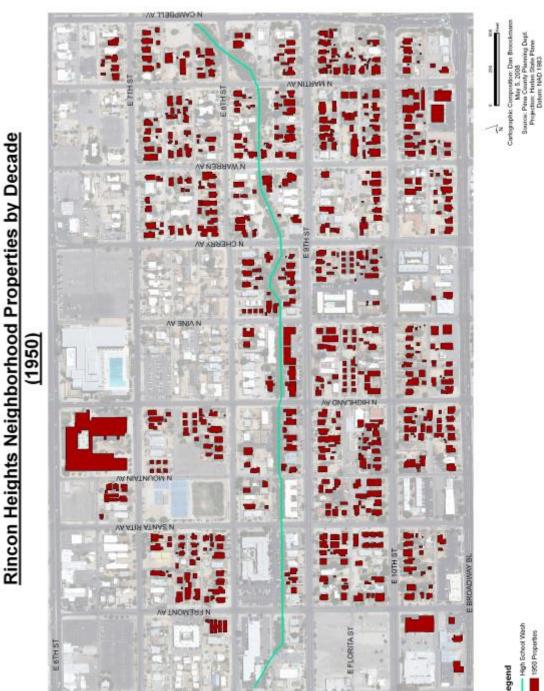

The orthogonal city grid, characteristic of the subdivision platting of the five historic subdivisions from 1881-1905, created a uniform setting for the three distinct periods of development and representative architectural expression: post-railroad (1881-1918); inter-war (1918-1942); and post World War II (1945-1970).

As seen in the 1900 to 1950 Sanborn maps, lot size and building placement evolved to reflect the emerging influence of the automobile on subdivision layout and residential architecture, chronologically:

- single building set to the front of a narrow, deep lot with no accommodation of the automobile;
- single building set to the front of a narrow, deep lot with an outbuilding facing the alley;
- single building set to the front of a wider, deep lot with a driveway to the side of the house accessing the outbuilding in the rear of the property (often with doors facing both the street and alley);
- single building set to the front of a wide, shorter lot with a driveway to the side of the house accessing a streetfacing garage building moved to the middle of the lot (and sometimes connected by a wall to the house);
- single building with an integrated carport facing the street reflecting the ranch housing typology where the car is fully incorporated in the street facade.