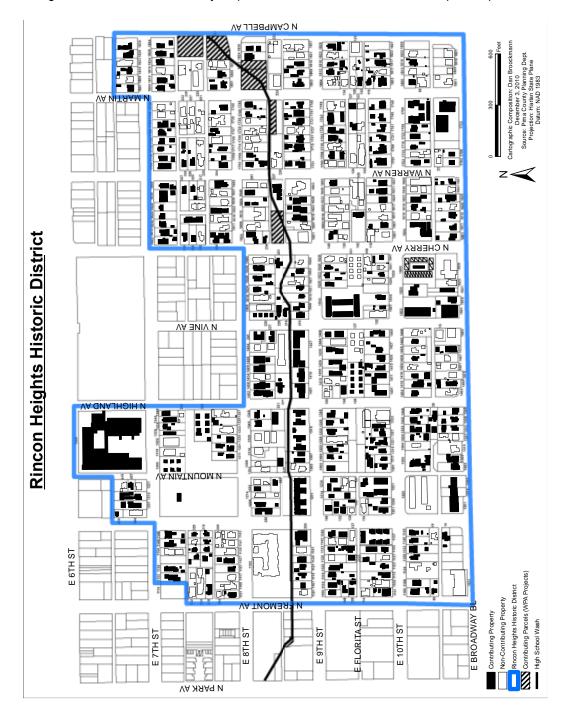

#### SUMMARY OF DESCRIPTION

The Rincon Heights Historic District is located in central Tucson approximately one-half mile east of downtown and immediately south of the University of Arizona. It is primarily a residential neighborhood characterized by a grid-iron pattern of wide streetscapes encompassing five historic subdivisions: Buell's Addition (1881), Drake's Addition (1882), Rincon Heights Addition (1887), Altadina Heights Addition (1902), and the Bingham Addition (1905). The overarching name of Rincon Heights was adopted reflecting the name of the neighborhood association that was established in 1987. While the neighborhood is generally bounded on the north by Sixth Street, the east by Campbell Avenue, the south by Broadway Boulevard, and the west by Fremont Avenue, the delineation of the Rincon Heights Historic District's northern boundary is a jagged edge defined by the University of Arizona's comprehensive campus boundary and articulated in a 1996 Memorandum of Understanding (MOU) between the university and the neighborhood. Within the Rincon Heights Historic District there are 490 properties, of which 280 (57%) are considered contributing properties and 210 (43%) are considered non-contributing properties. The unique character of the neighborhood is derived from the combined uniformity of its streetscape and varied single- and multi-family residential building types and styles reflecting three distinct periods of development and relationship with the University of Arizona.

The approximate boundaries of the neighborhood are Sixth Street on the north, Campbell Avenue on the east, Broadway Boulevard on the south, and Fremont Avenue on the west. The Rincon Heights Historic District's precise northern boundary is a jagged edge defined by the University of Arizona's comprehensive campus boundary, which was articulated in a 1996 MOU between the university and the neighborhood.

Rincon Heights is surrounded by two National Register historic districts, Pie Allen to the west and Sam Hughes to the east, and is bound by the University of Arizona to the north and the Miles neighborhood to the south. Rincon Heights encompasses five historic subdivisions: Buell's Addition (1881), Drake's Addition (1882), Rincon Heights Addition (1887), Altadina Heights Addition (1902), and the Bingham Addition (1905). The original northern boundaries of Buell's Addition, Drakes Addition, and Rincon Heights Addition each extended north of Sixth Street and abutted the University of Arizona campus whose southern boundary expanded from its original location at 4<sup>th</sup> Street to eventually cross over and dominate the Sixth Street streetscape. The overarching name of Rincon Heights was adopted reflecting the name of the neighborhood association that was established in 1987.

#### District Boundary

The perceptual boundary of the Rincon Heights neighborhood reflects its historic composite boundary: Sixth Street on the north, Campbell on the east, Park on the west, and Broadway on the south (see Figure 1, Additional Information). Over the course of the last 25 years, the University of Arizona development on the north and west has encroached this perceptual boundary. In addition, the gerrymandered eastern boundary the Pie Allen Historic District has also encroached the perceptual neighborhood boundary of Park Avenue on the west. The proposed Rincon Heights Historic District boundary (see Figure 2, Additional Information), reflects the 1985 Memorandum Of Understanding (MOU)