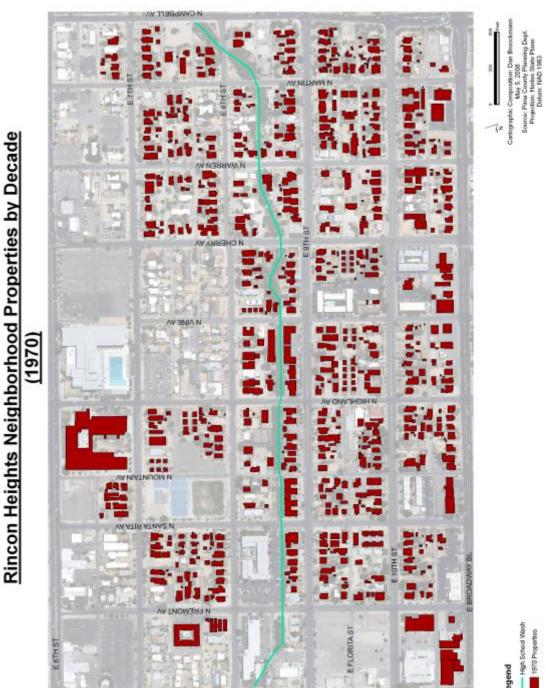

The orthogonal city grid, characteristic of the subdivision platting of the five historic subdivisions from 1881-1905, created a uniform setting for the three distinct periods of development and representative architectural expression: post-railroad (1881-1918); inter-war (1918-1942); and post World War II (1945-1970).

As seen in the 1900 to 1950 Sanborn maps, lot size and building placement evolved to reflect the emerging influence of the automobile on subdivision layout and residential architecture, chronologically:

- single building set to the front of a narrow, deep lot with no accommodation of the automobile;
- single building set to the front of a narrow, deep lot with an outbuilding facing the alley;
- single building set to the front of a wider, deep lot with a driveway to the side of the house accessing the outbuilding in the rear of the property (often with doors facing both the street and alley);
- single building set to the front of a wide, shorter lot with a driveway to the side of the house accessing a streetfacing garage building moved to the middle of the lot (and sometimes connected by a wall to the house);
- single building with an integrated carport facing the street reflecting the ranch housing typology where the car is fully incorporated in the street facade.