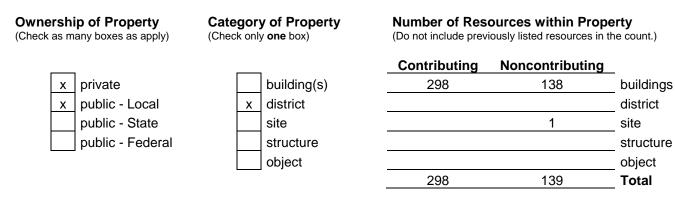

# Number of contributing resources previously listed in the National Register

| N/A                                                        | N/A                                                       |  |  |  |  |
|------------------------------------------------------------|-----------------------------------------------------------|--|--|--|--|
| 6. Function or Use                                         |                                                           |  |  |  |  |
| Historic Functions<br>(Enter categories from instructions) | Current Functions<br>(Enter categories from instructions) |  |  |  |  |
| DOMESTIC / single dwelling                                 | DOMESTIC / single dwelling                                |  |  |  |  |
| DOMESTIC / multiple dwelling                               | DOMESTIC / multiple dwelling                              |  |  |  |  |
| EDUCATION / school                                         | EDUCATION / school                                        |  |  |  |  |
| COMMERCE / business                                        | COMMERCE / business                                       |  |  |  |  |
| RELIGION / religious facility                              | RELIGION / religious facility                             |  |  |  |  |

#### SUMMARY OF DESCRIPTION

The Rincon Heights Historic District is located in central Tucson approximately one-half mile east of downtown and immediately south of the University of Arizona. It is primarily a residential neighborhood characterized by a grid-iron pattern of wide streetscapes encompassing five historic subdivisions: Buell's Addition (1881), Drake's Addition (1882), Rincon Heights Addition (1887), Altadina Heights Addition (1902), and the Bingham Addition (1905). The overarching name of Rincon Heights was adopted reflecting the name of the neighborhood association that was established in 1987. While the neighborhood is generally bounded on the north by Sixth Street, the east by Campbell Avenue, the south by Broadway Boulevard, and the west by Fremont Avenue, the delineation of the Rincon Heights Historic District's northern boundary is a jagged edge defined by the University of Arizona's comprehensive campus boundary and articulated in a 1996 Memorandum of Understanding (MOU) between the university and the neighborhood. Within the Rincon Heights Historic District there are 490 properties, of which 280 (57%) are considered contributing properties and 210 (43%) are considered non-contributing properties. The unique character of the neighborhood is derived from the combined uniformity of its streetscape and varied single- and multi-family residential building types and styles reflecting three distinct periods of development and relationship with the University of Arizona.