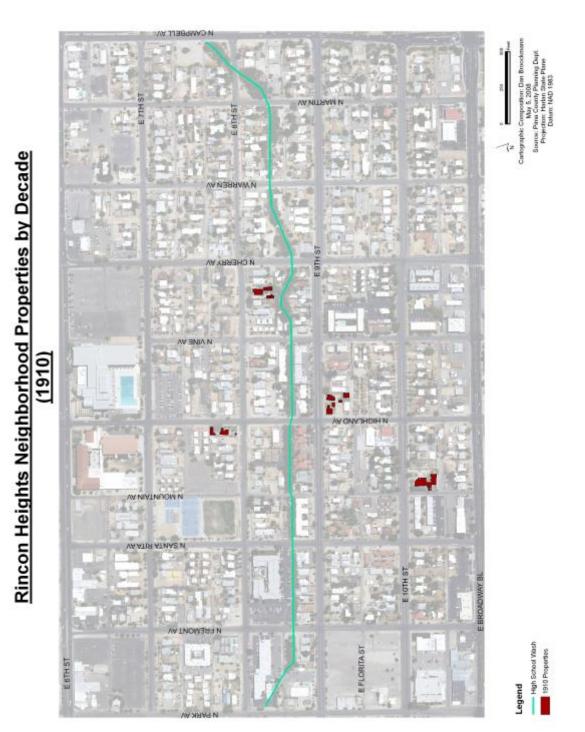

The orthogonal city grid, characteristic of the subdivision platting of the five historic subdivisions from 1881-1905, created a uniform setting for the three distinct periods of development and representative architectural expression: post-railroad (1881-1918); inter-war (1918-1942); and post World War II (1945-1970).

As seen in the 1900 to 1950 Sanborn maps, lot size and building placement evolved to reflect the emerging influence of the automobile on subdivision layout and residential architecture, chronologically:

- single building set to the front of a narrow, deep lot with no accommodation of the automobile;
- single building set to the front of a narrow, deep lot with an outbuilding facing the alley;
- single building set to the front of a wider, deep lot with a driveway to the side of the house accessing the outbuilding in the rear of the property (often with doors facing both the street and alley);
- single building set to the front of a wide, shorter lot with a driveway to the side of the house accessing a streetfacing garage building moved to the middle of the lot (and sometimes connected by a wall to the house);
- single building with an integrated carport facing the street reflecting the ranch housing typology where the car is fully incorporated in the street facade.