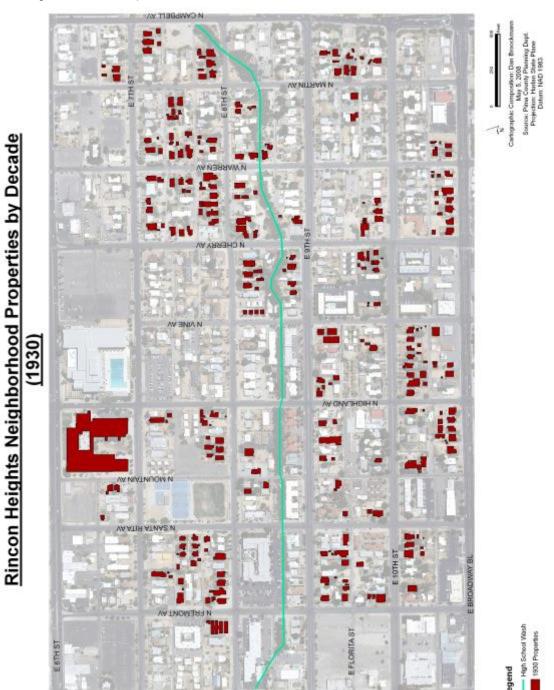

The orthogonal city grid, characteristic of the subdivision platting of the five historic subdivisions from 1881-1905, created a uniform setting for the three distinct periods of development and representative architectural expression: post-railroad (1881-1918); inter-war (1918-1942); and post World War II (1945-1970).

As seen in the 1900 to 1950 Sanborn maps, lot size and building placement evolved to reflect the emerging influence of the automobile on subdivision layout and residential architecture, chronologically:

- single building set to the front of a narrow, deep lot with no accommodation of the automobile;
- single building set to the front of a narrow, deep lot with an outbuilding facing the alley;
- single building set to the front of a wider, deep lot with a driveway to the side of the house accessing the outbuilding in the rear of the property (often with doors facing both the street and alley);
- single building set to the front of a wide, shorter lot with a driveway to the side of the house accessing a streetfacing garage building moved to the middle of the lot (and sometimes connected by a wall to the house);
- single building with an integrated carport facing the street reflecting the ranch housing typology where the car is fully incorporated in the street facade.