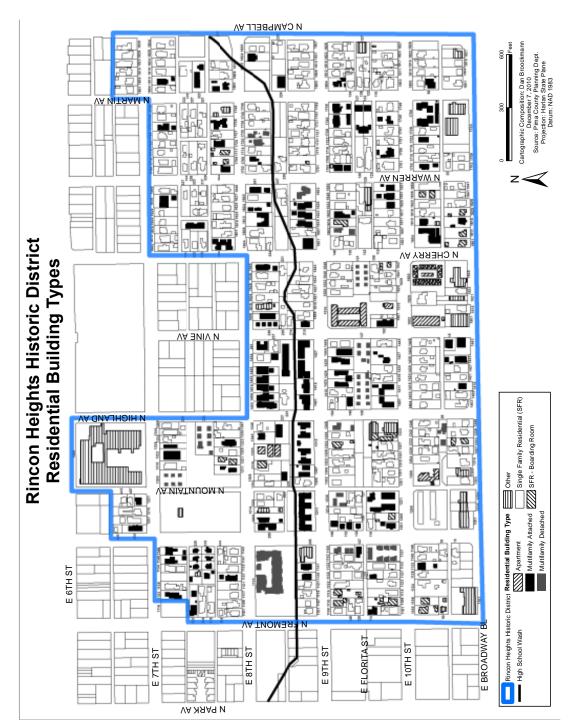

The approximate boundaries of the neighborhood are Sixth Street on the north, Campbell Avenue on the east, Broadway Boulevard on the south, and Fremont Avenue on the west. The Rincon Heights Historic District's precise northern boundary is a jagged edge defined by the University of Arizona's comprehensive campus boundary, which was articulated in a 1996 MOU between the university and the neighborhood.

From west to east, the north-south streets, are Fremont Avenue, Santa Rita Avenue, Mountain Avenue, Highland Avenue, Vine Avenue, Cherry Avenue, Warren Avenue, Martin Avenue, and Campbell Avenue. These streets carry mostly local traffic; major arterial streets enclose the neighborhood to the north, east and south. Highland Avenue, which bisects the neighborhood from north to south, feeds Broadway traffic into the University campus at Sixth Street through the Highland Commons gateway.

#### **Residential Properties**

The vast majority of Rincon Heights' properties (411 or 84%) are low-density residential types positioned at the front and center of narrow rectangular lots with the principal facade facing the narrow street frontage. Rincon Heights Historic District front yards have a uniform front setback with plantings, many with low retaining walls to mark the change of elevation from the street to the plane of the house footprint. Housing types evolved over distinct time periods (see Section 8) with single-family representing the majority. Other residential types, including single-family with boarding room, duplex dwelling units, and multi-family structures, reflect the need for rental dwellings as the student population at the University of Arizona increased. Single-story multi-family units, often arranged around a courtyard, contribute to and remain compatible with the historic character of the district. Many original detached garages and outbuildings located at the back of lots survive in the district; some have been converted to additional housing units, often for students. While multi-family residential units prior to World War II were small, boxy, detached "casitas" around a linear courtyard, those after World War II are more often attached rectangular buildings facing one another across a center courtyard, thus presenting side elevations rather than front facades to the street. Beginning in 1970 (directly after the assigned period of significance), multi-story apartment blocks began to appear as a separate residential building type. While the apartment towers are a continuation in the historic evolution of housing types and reflect the continued influence of the University of Arizona occupancy patterns in Rincon Heights, their height and land use density pattern drastically alters the historically low-density character of the neighborhood.